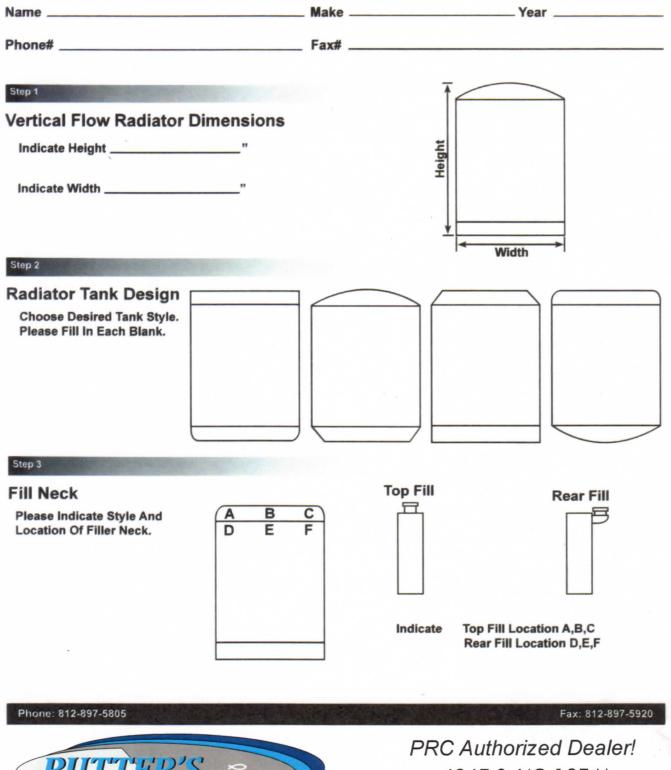

# **Custom Design Radiator Build Sheet**



www.ruttersrodshop.com

Professional Hot Rod Builder ROD SHOP and Parts' Supplier PRC Authorized Dealer! 4947 S. NC 127 Hwy Hickory, NC 28602 (704) 462-1050



## **Custom Design Radiator Build Sheet**

## **Upper Hose Size And Location**

Indicate Upper Hose Location G,H,I Indicate Upper Hose Size 1 1/4", 1 1/2", 1 3/4", 2" (Most Ford and GM engines use a 1 1/2" upper hose)

Step 5

Step 4

### Lower Hose Size And Location

Indicate Lower Hose Location J,K Indicate Drain Location J,K Indicate Lower Hose Size 1 1/4", 1 1/2", 1 3/4", 2" (Most Ford and GM engines use a 1 3/4" lower hose)

### Step 6

#### Radiator Options (Please answer each by circling)

| <b>Custom Aluminum Fan Shroud</b>                                       | Y.N              |
|----------------------------------------